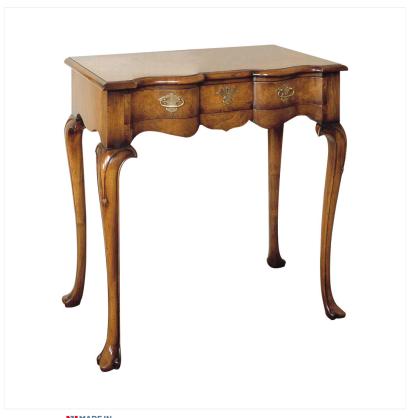

## WALNUT SIDE TABLE

MADEIN Proudly handmade at our workshops in Suffolk, England

Reference No: RL.6829 Height: 76cm / 30in Depth: 43cm / 17in Width: 76cm / 30in