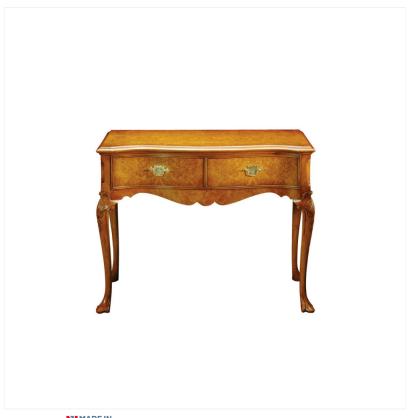

## WALNUT SIDE TABLE

MADEIN Proudly handmade at our workshops in Suffolk, England

Reference No: RL.203/AR Depth: 51cm / 20in Width: 107cm / 42in Height: 79cm / 31in