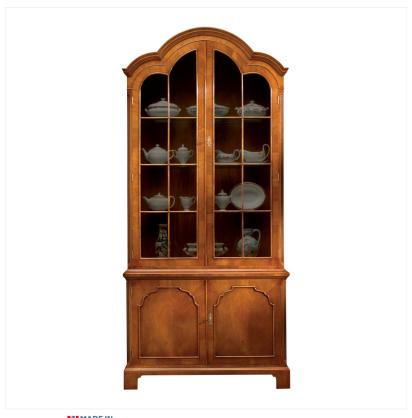

## WALNUT DISPLAY CABINET

MADEIN Proudly handmade at our workshops in Suffolk, England

Reference No: RL.24533 Height: 239cm / 94in Width: 112cm / 44in Depth: 43cm / 17in