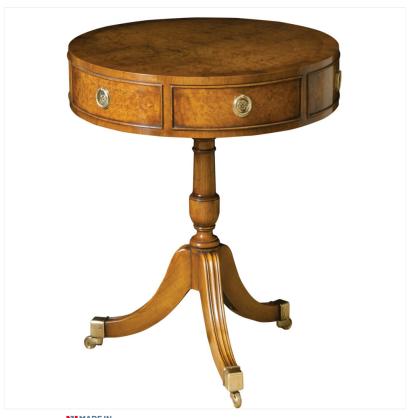

## WALNUT DRUM TABLE

MADEIN Proudly handmade at our workshops in Suffolk, England

Reference No: RL.17283/AYW Height: 69cm / 27 inches Diameter: 61cm / 24 inches