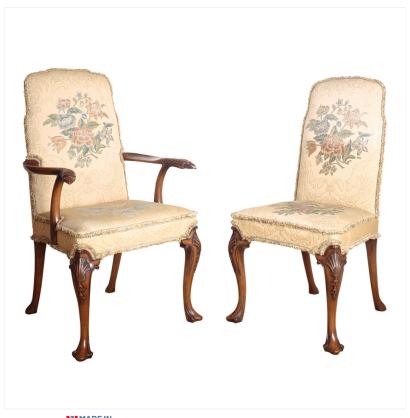

## WALNUT CHAIR

MADE IN BRITAIN Proudly handmade at our workshops in Suffolk, England

Walnut Single and Elbow Chair featuring carved detail on the cabriole front legs and 'eagles head' terminals on the armchair.

Reference No: RL.202 and RL.202/AE Height: RL.202/AE: 107cm / 42 inches

RL.202: 103cm / 41 inches Width: RL.202/AE: 56cm / 22 inches

RL.202: 49cm / 19 inches