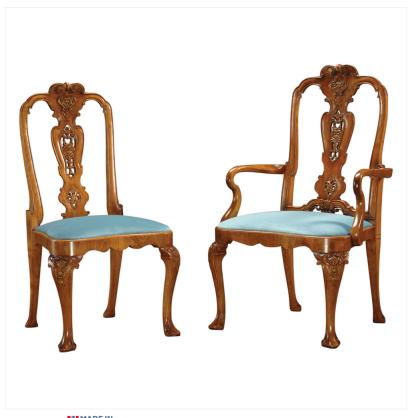

## WALNUT DANIEL MAROT STYLE CHAIR

MADEIN Proudly handmade at our workshops in Suffolk, England

Reference No: RL.22591/R and RL.22591/AB Height: RL.22591/AB: 114cm / 45 inches RL.22591/R: 108cm / 42 inches Width: RL.22591/AB: 63cm / 25 inches RL.22591/R: 53cm / 21 inches