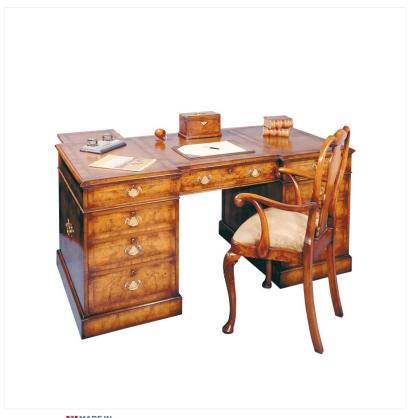

## WALNUT KNEEHOLE DESK

MADEIN Proudly handmade at our workshops in Suffolk, England

Reference No: RL.21559 Height: 80cm / 31.5 inches Width: 183cm / 72 inches Depth: 91cm / 36 inches