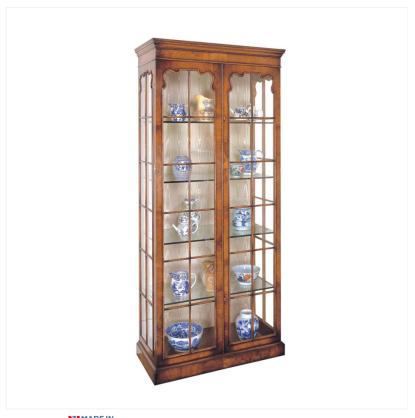

## WALNUT DISPLAY CABINET

MADEIN Proudly handmade at our workshops in Suffolk, England

Reference No: RL.22841/A Height: 198cm / 78in Width: 96cm / 38in Depth: 46cm / 18in