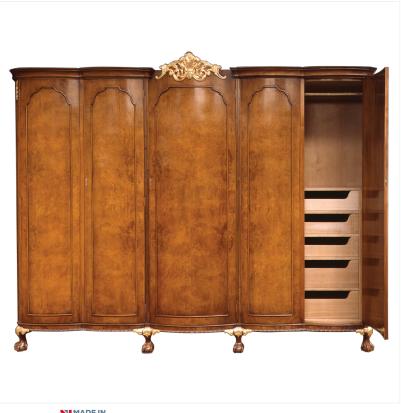

## WALNUT WARDROBE

Reference No: RL.15582/B Height: 213cm / 84in Width: 300cm / 118in Depth: 61cm / 24in