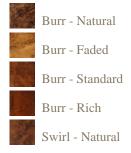

## WALNUT WARDROBE





Reference No: RL.15582/B Height: 213cm / 84in Width: 300cm / 118in Depth: 61cm / 24in

## **Wood colours**



## **Finishes**

A finish is a very personal choice, one of our experienced sales team will discuss and advise on the best finish for your piece of furniture.

All finishes are hand applied to give the piece that extra high quality finish.

## **Contact us**

At Titchmarsh and Goodwin we understand that every piece of handmade furniture is as unique as its owner. Everything from timber choice, finish, to size and setting will have an impact.

If you would like this product in a **bespoke size**, **colour**, **or finish**, **or would like any other bespoke alteration** then please contact us to discuss in more detail.

Tel. +44 (0) 1473 252 158 Fax. +44 (0) 1473 210 948

Trinity Works Back Hamlet Ipswich Suffolk IP3 8AL