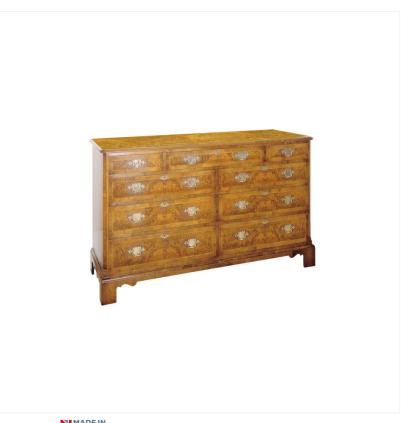

## WALNUT DOUBLE CHEST OF DRAWERS

Reference No: RL.21859/A Depth: 56cm / 22in Width: 152cm / 60in Height: 84cm / 33in