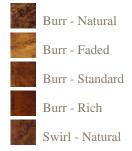

## WALNUT DOUBLE CHEST OF DRAWERS





Reference No: RL.21859/A Depth: 56cm / 22in Width: 152cm / 60in Height: 84cm / 33in

## **Wood colours**



## **Finishes**

A finish is a very personal choice, one of our experienced sales team will discuss and advise on the best finish for your piece of furniture.

All finishes are hand applied to give the piece that extra high quality finish.

## **Contact us**

At Titchmarsh and Goodwin we understand that every piece of handmade furniture is as unique as its owner. Everything from timber choice, finish, to size and setting will have an impact.

If you would like this product in a **bespoke size**, **colour**, **or finish**, **or would like any other bespoke alteration** then please contact us to discuss in more detail.

Tel. +44 (0) 1473 252 158 Fax. +44 (0) 1473 210 948

Trinity Works Back Hamlet Ipswich Suffolk IP3 8AL