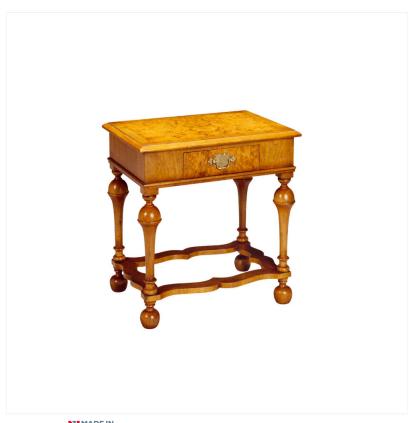

## BURR WALNUT END TABLE

MADEIN Proudly handmade at our workshops in Suffolk, England

Reference No: RL.16046/F Width: 53cm / 21in Depth: 38cm / 15in Height: 51cm / 20in