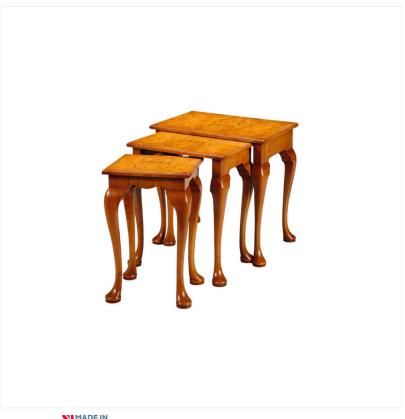

## BURR WALNUT NEST OF TABLES

Reference No: RL.18282/C Width: 61cm / 24 inches Depth: 40cm / 16 inches Height: 53cm / 21 inches