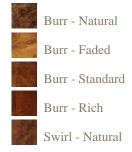

## Wood colours

## Finishes

A finish is a very personal choice, one of our experienced sales team will discuss and advise on the best finish for your piece of furniture.

All finishes are hand applied to give the piece that extra high quality finish.