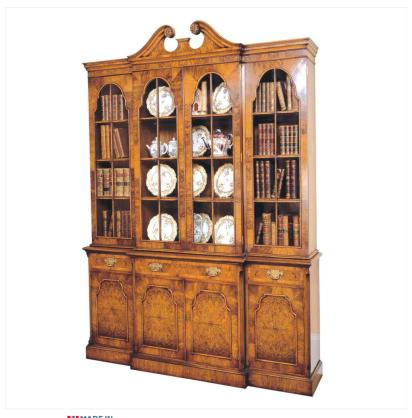

## WALNUT BREAKFRONT BOOKCASE

MADEIN Proudly handmade at our workshops in Suffolk, England

Reference No: RL.21475 Height: 216cm / 85in Width: 168cm / 66in Depth: 41cm / 16in