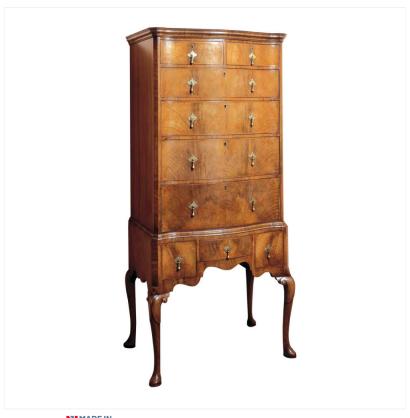

## WALNUT SERPENTINE TALLBOY

MADEIN Proudly handmade at our workshops in Suffolk, England

Reference No: RL.8766 Height: 150cm / 59in Width: 76cm / 30in Depth: 46cm / 18in