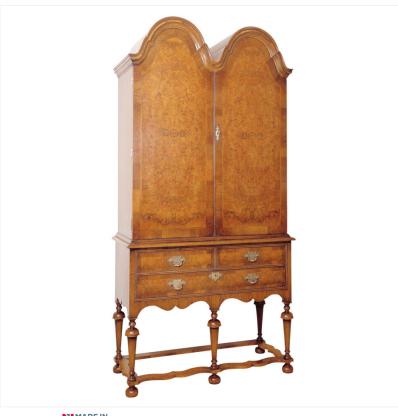

## BURR WALNUT DOUBLE DOME CABINET

Reference No: RL.20298/C Width: 107cm / 42in Depth: 46cm / 18in Height: 193cm / 76in