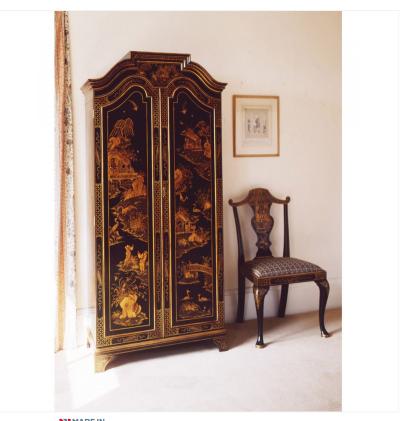

## BLACK LACQUER WARDROBE

A superb example of rich Chinoiserie decoration is shown on each face of this fine wardrobe. The arched doors compliment the swept top detail, which is finished with a flat pediment. The piece is then gilded with rich 24ct gold leaf highlights onto the orient inspired hand painted scenes.

Reference No: RL.23731 Height: 193cm / 76in Depth: 53cm / 21in Width: 99cm / 39in