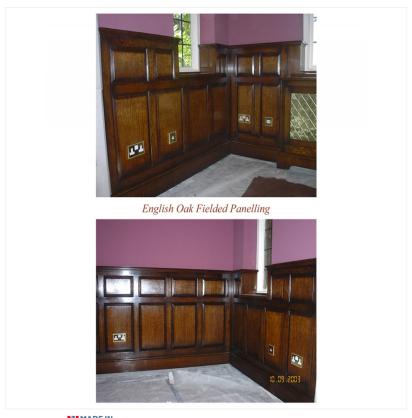

## OAK PANELLING

MADE IN BRITAIN Proudly handmade at our workshops in Suffolk, England

Our panelling is made by hand in our Ipswich workshop and the finished pieces are subsequently fitted by our team of craftsmen, ensuring a superb result.