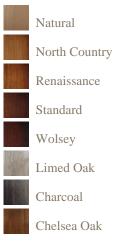

## Wood colours

## Finishes

A finish is a very personal choice, one of our experienced sales team will discuss and advise on the best finish for your piece of furniture.

All finishes are hand applied to give the piece that extra high quality finish.