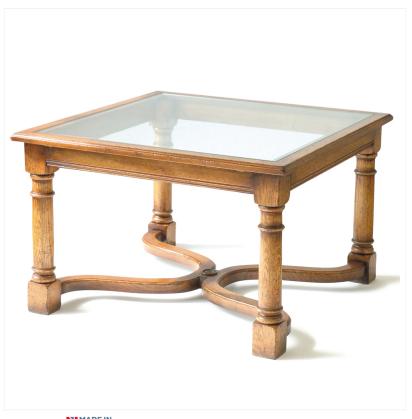

## OAK END TABLE WITH GLASS TOP

An Oak coffee table with a toughened plate glass top, inset into a moulded frame. The base is enhanced by the attractive wavy stretcher and the legs are of simple barrel-turned detail. A companion piece to **RL.24347**.

Reference No: RL.24347/ET Height: 51cm / 20 inches Depth: 80cm / 31.5 inches Width: 80cm / 31.5 inches