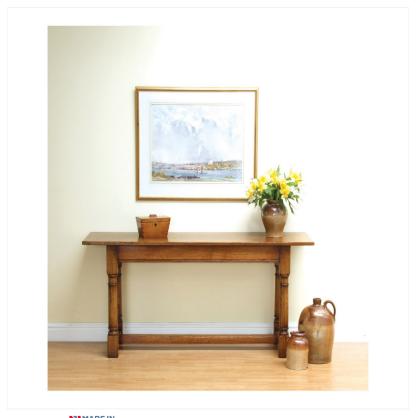

## OAK SOFA TABLE

MADEIN Proudly handmade at our workshops in Suffolk, England

A simple, narrow Oak side table, suitable for use behind a sofa or in a hallway, featuring simple barrel-turned legs and a central "H" stretcher.

Reference No: RL.21019/RA
Depth: 46cm / 18 inches
Width: 152cm / 60 inches
Height: 71cm / 28 inches