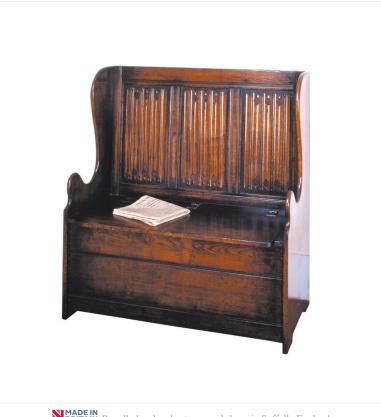

## OAK BOX SETTLE WITH LINENFOLD PANELS

An Oak box settle of the medieval period, featuring three linenfold panels above a storage box with a lift-up lid, hung on iron hinges.