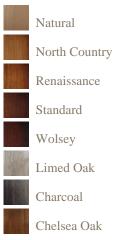

## Wood colours

## Finishes

A finish is a very personal choice, one of our experienced sales team will discuss and advise on the best finish for your piece of furniture.

All finishes are hand applied to give the piece that extra high quality finish.