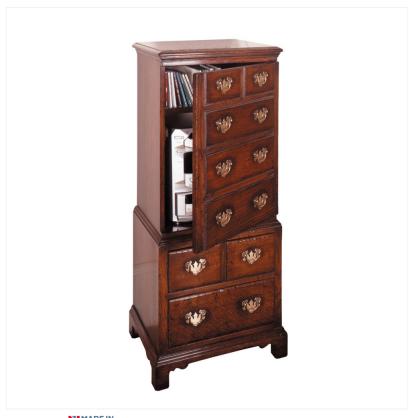

## OAK HI-FI STORAGE CHEST

A small Oak hi-fi storage chest in the form of a traditional tallboy. The "dummy" door is fitted with brass handles and hangs on pivot hinges, revealing a practical interior. The lower half comprises two drawers, the top one being "dummy". This piece is also available as a fully fitted miniature tallboy with conventional drawers (RL.23348).

Reference No: RL.23348/HF Height: 110cm / 43 inches Width: 54cm / 21 inches Depth: 39cm / 15 inches